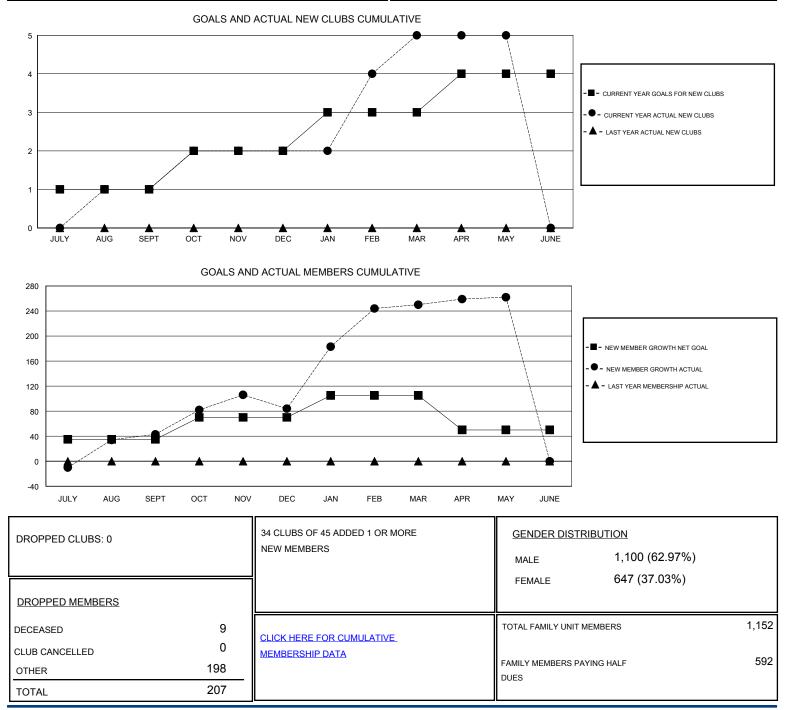

## LOCATION INDIA

| Clubs                 |               |           |               | Members               |                                                                |                                                              |                                                    |
|-----------------------|---------------|-----------|---------------|-----------------------|----------------------------------------------------------------|--------------------------------------------------------------|----------------------------------------------------|
| RESULTS FOR 2016-2017 |               |           |               | RESULTS FOR 2016-2017 |                                                                |                                                              |                                                    |
| QUARTER               | NEW CLUB GOAL | NEW CLUBS | DROPPED CLUBS | QUARTER               | NEW MEMBER GROWTH<br>NET GOAL (not reinstated<br>or transfers) | NEW MEMBER<br>GROWTH ACTUAL (not<br>reinstated or transfers) | DROPPED<br>MEMBERS ACTUAL<br>(including transfers) |
| JULY/AUG/SEPT         | 1             | 1         | 0             | JULY/AUG/SEPT         | 35                                                             | 135                                                          | 92                                                 |
| OCT/NOV/DEC           | 1             | 1         | 0             | OCT/NOV/DEC           | 35                                                             | 83                                                           | 42                                                 |
| JAN/FEB/MAR           | 1             | 3         | 0             | JAN/FEB/MAR           | 35                                                             | 215                                                          | 49                                                 |
| APR/MAY/JUNE          | 1             | 0         | 0             | APR/MAY/JUNE          | -55                                                            | 36                                                           | 24                                                 |